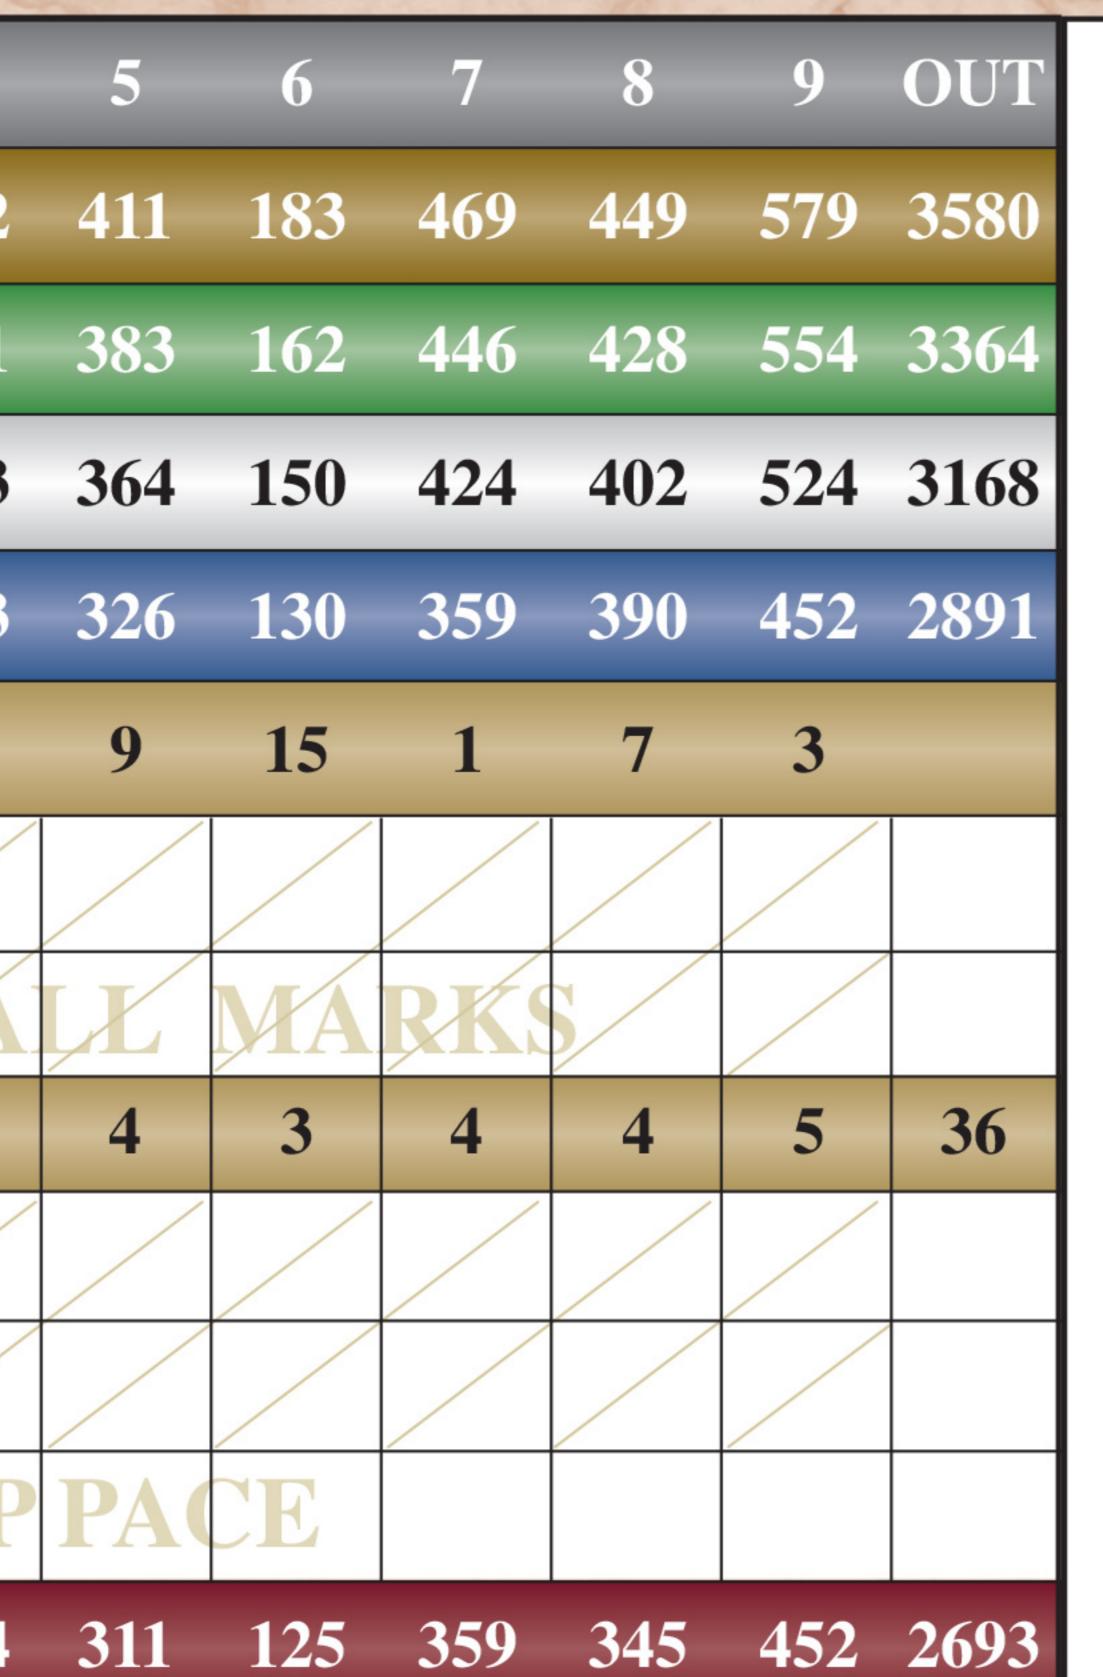

| HOLE      |                                  | 1          | 2          | 3         | 4   |
|-----------|----------------------------------|------------|------------|-----------|-----|
| Gold      | Recommended<br>Handicap<br>0-5   | 531        | 378        | 188       | 392 |
| Green     | Recommended<br>Handicap<br>6-12  | 515        | 357        | 168       | 351 |
| White     | Recommended<br>Handicap<br>13-23 | <b>492</b> | 325        | 154       | 333 |
| Blue      | Recommended<br>Handicap<br>23+   | 436        | 325        | 140       | 333 |
| Handic    | cap                              | 5          | 13         | 17        | 11  |
|           |                                  |            |            |           |     |
|           |                                  | F          | <b>PEP</b> | <b>AR</b> | BA  |
| PAR       |                                  | 5          | 4          | 3         | 4   |
|           |                                  |            |            |           |     |
|           |                                  |            |            |           |     |
| Match +/- |                                  |            |            | K         | EEP |
| Burgu     | ndy                              | 402        | 292        | 123       | 284 |