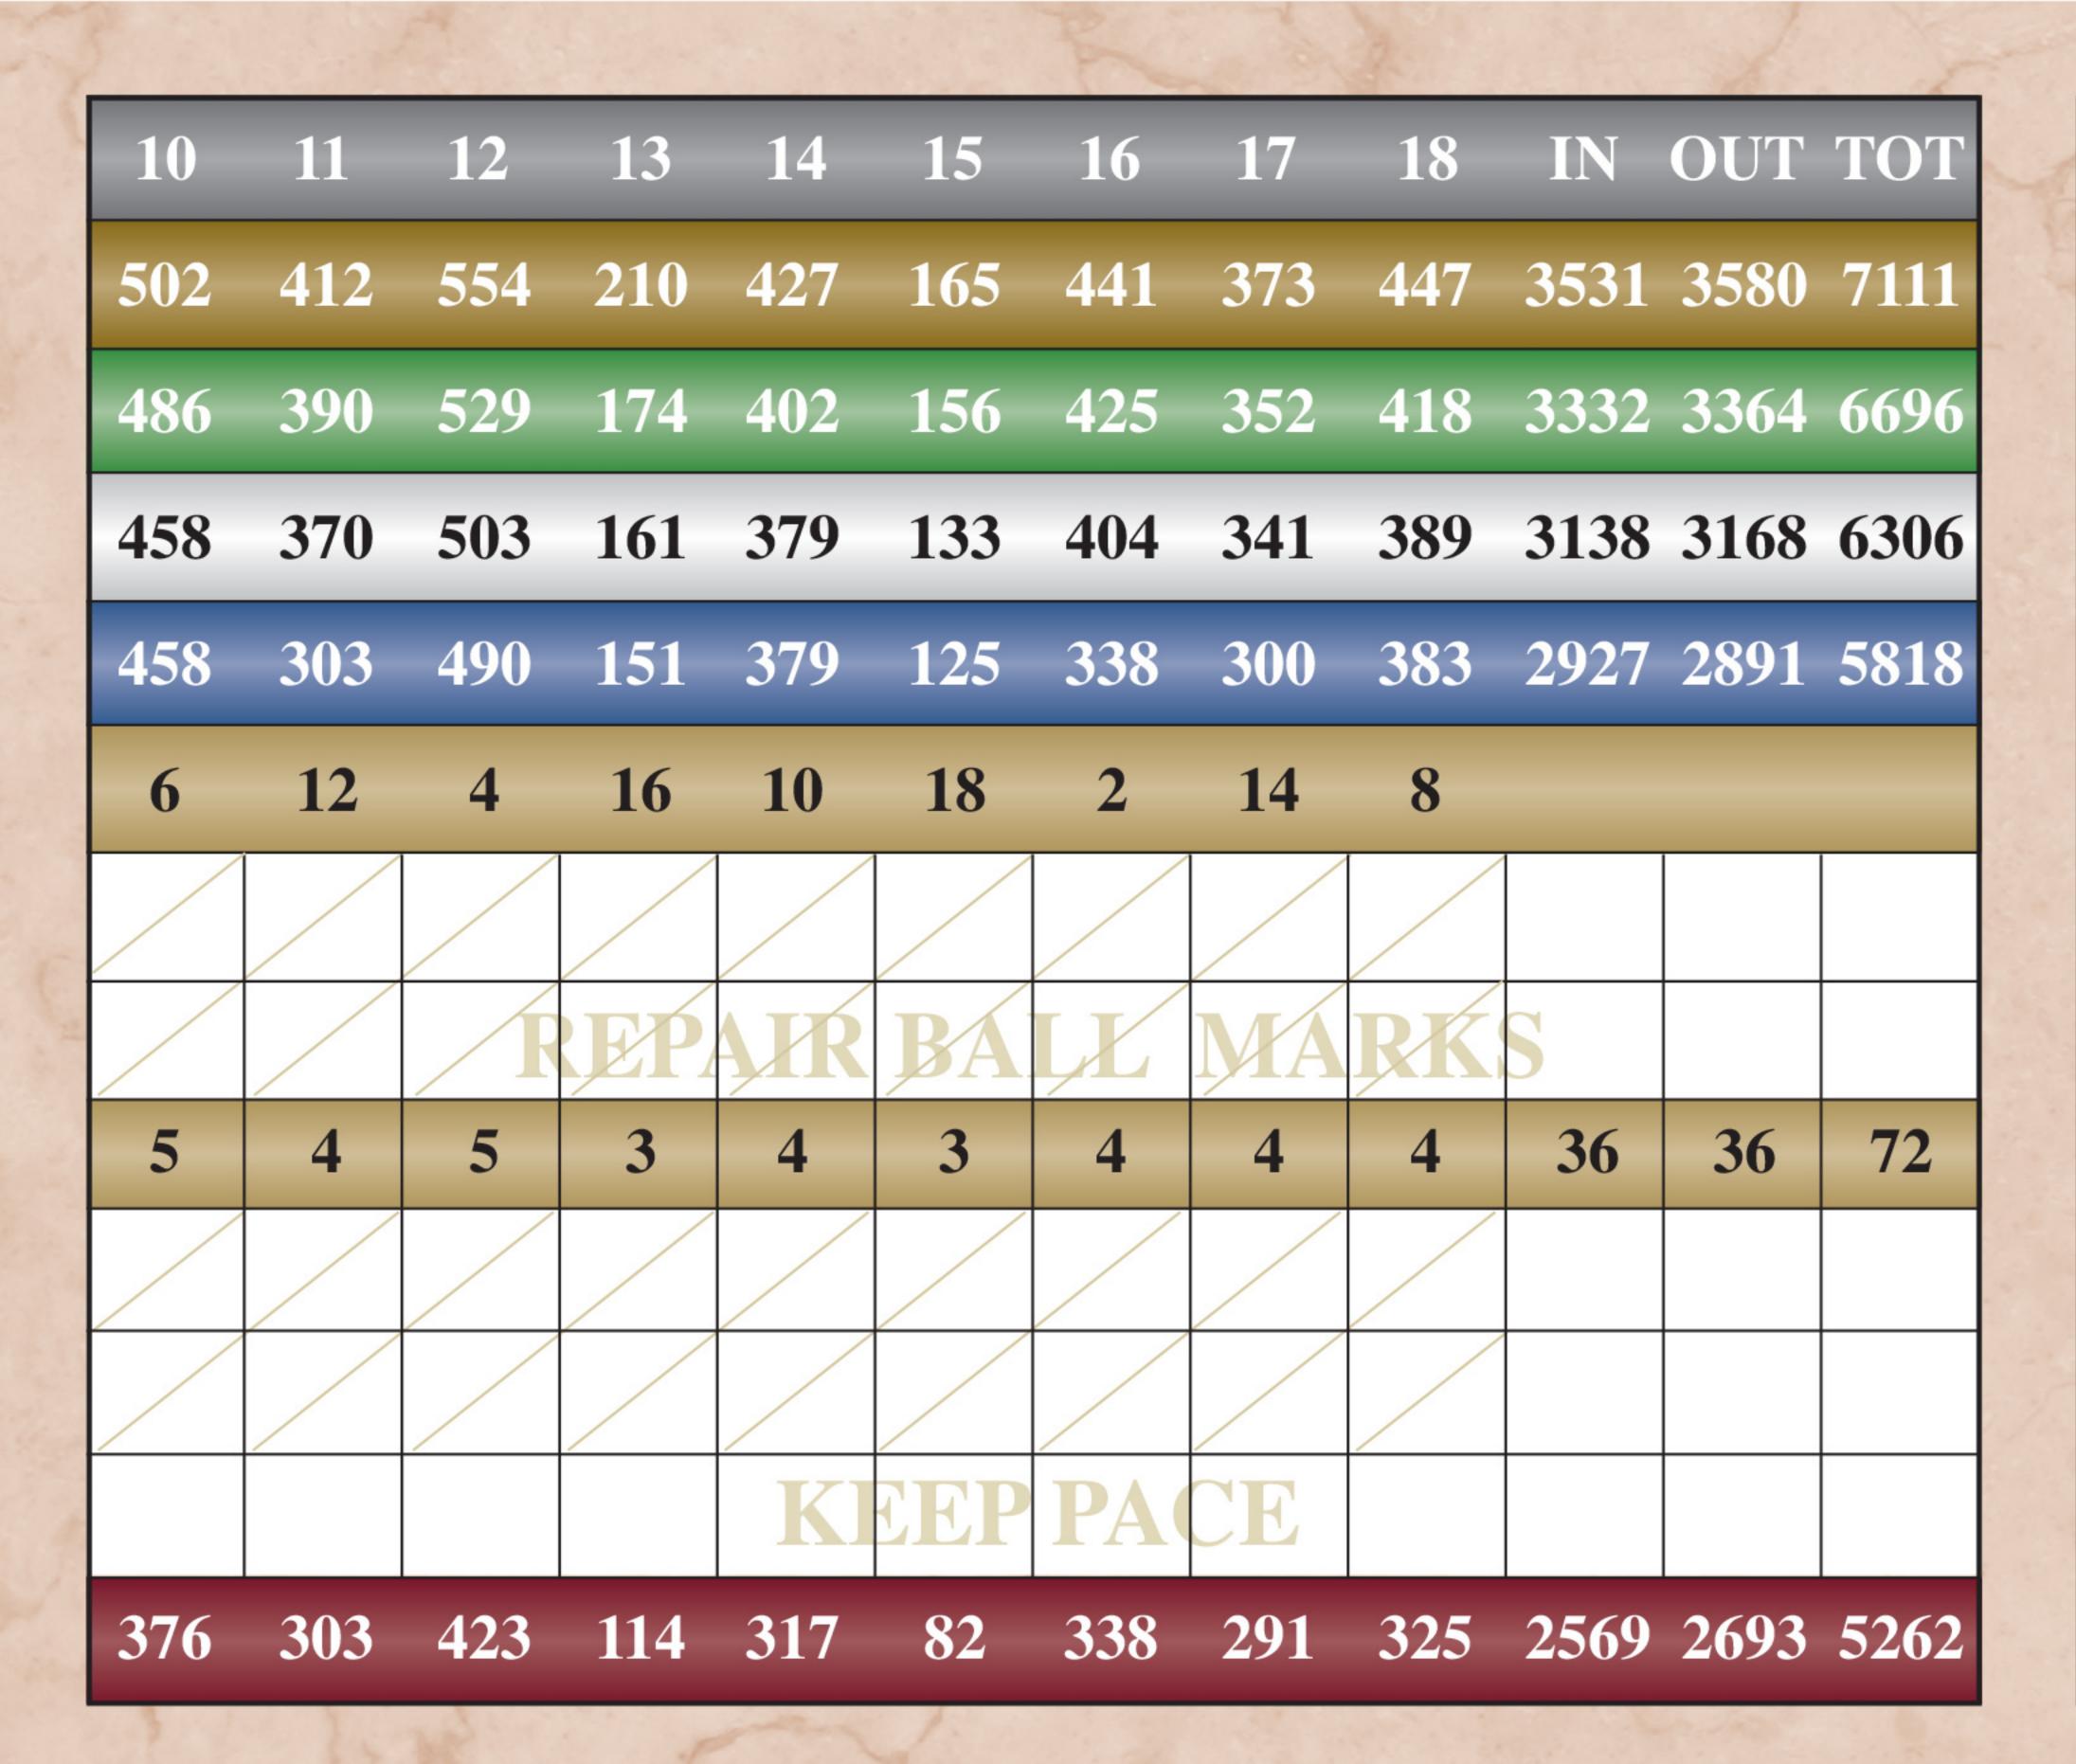

| HOLE      |                                  | 1          | 2          | 3         | 4   |
|-----------|----------------------------------|------------|------------|-----------|-----|
| Gold      | Recommended<br>Handicap<br>0-5   | 531        | 378        | 188       | 392 |
| Green     | Recommended<br>Handicap<br>6-12  | 515        | 357        | 168       | 351 |
| White     | Recommended<br>Handicap<br>13-23 | <b>492</b> | 325        | 154       | 333 |
| Blue      | Recommended<br>Handicap<br>23+   | 436        | 325        | 140       | 333 |
| Handic    | cap                              | 5          | 13         | 17        | 11  |
|           |                                  |            |            |           |     |
|           |                                  | F          | <b>PEP</b> | <b>AR</b> | BA  |
| PAR       |                                  | 5          | 4          | 3         | 4   |
|           |                                  |            |            |           |     |
|           |                                  |            |            |           |     |
| Match +/- |                                  |            |            | K         | EEP |
| Burgu     | ndy                              | 402        | 292        | 123       | 284 |