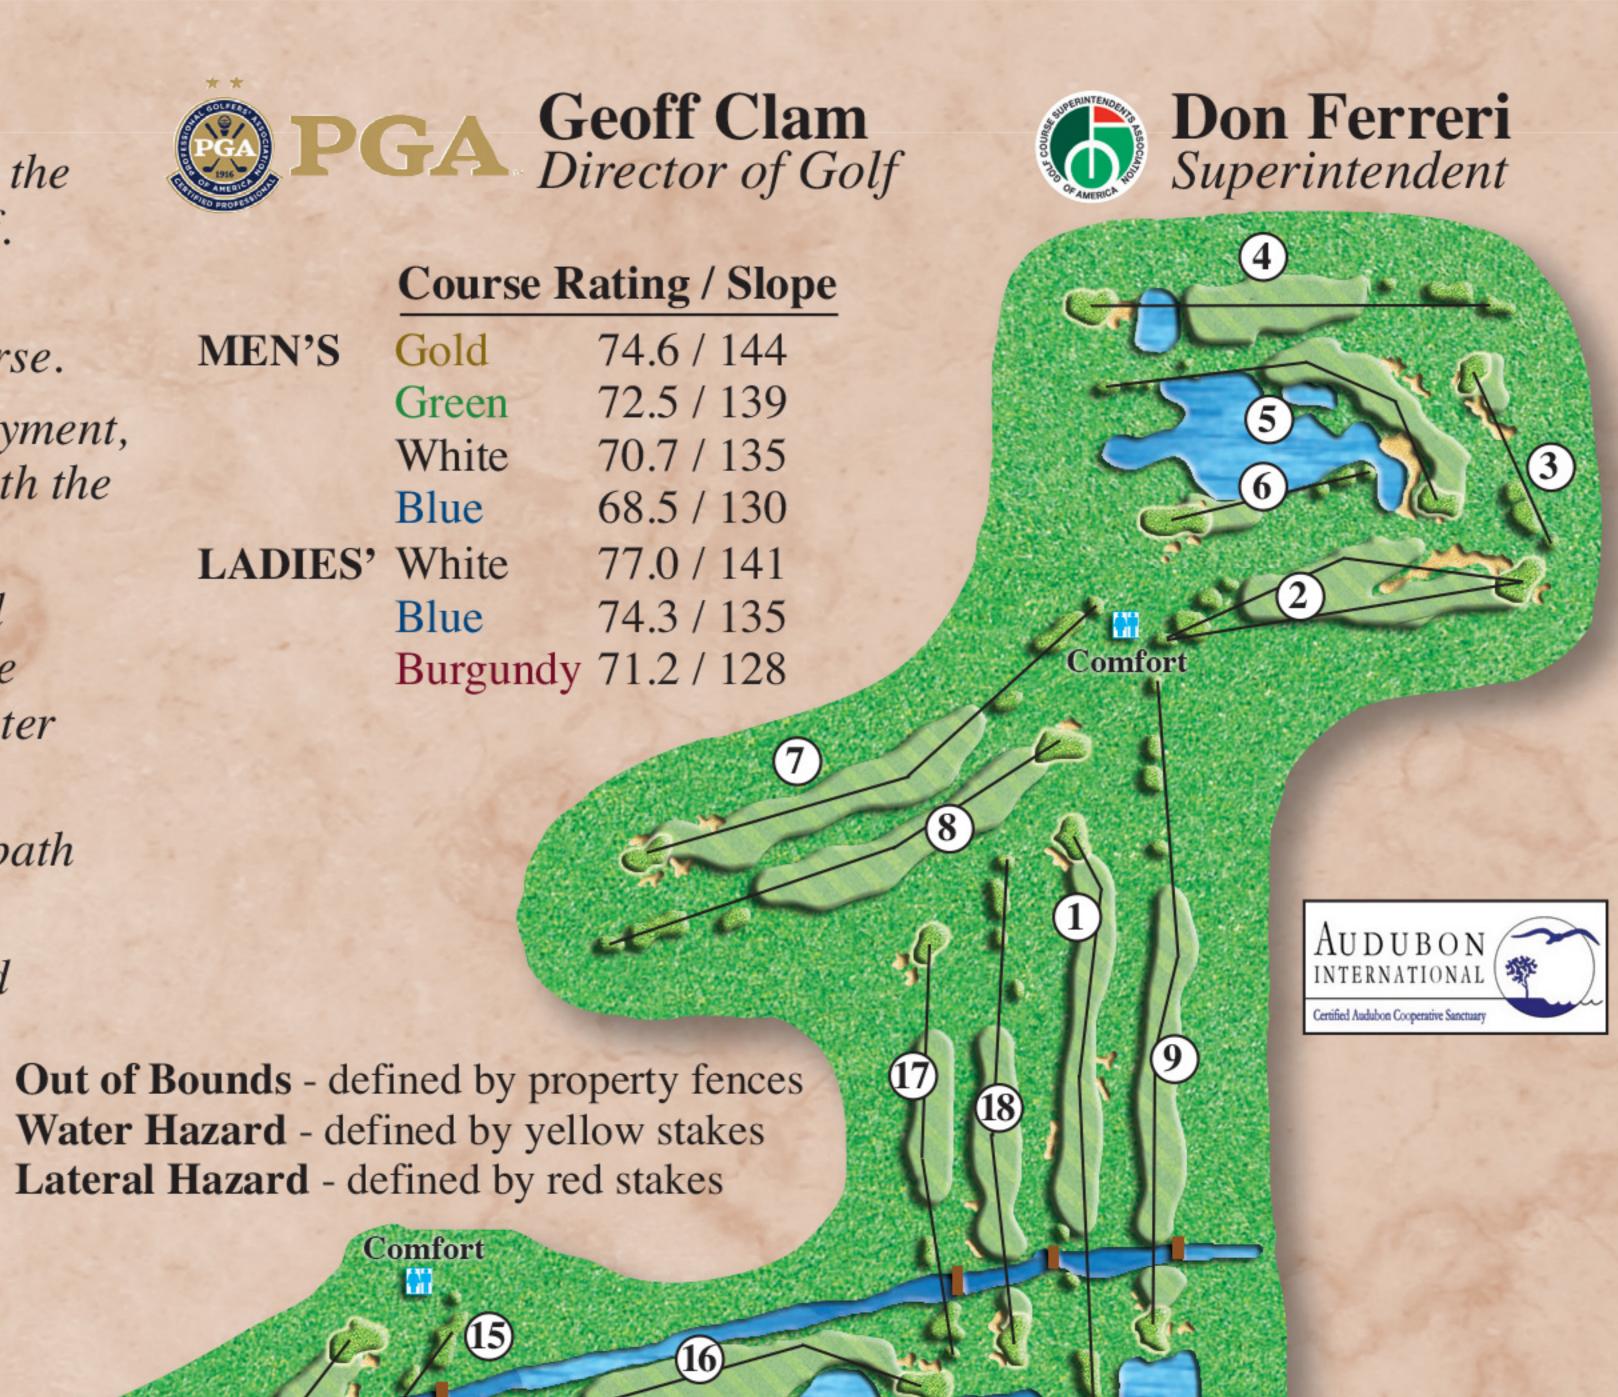

| 5          | 4          | 3         | 4   |
|           |                                  |            |            |           |     |
|           |                                  |            |            |           |     |
| Match +/- |                                  |            |            | K         | EEP |
| Burgu     | ndy                              | 402        | 292        | 123       | 284 |



Scorer

Attest:

- Play is governed by the **USGA** rules of golf.
- Proper golf attire required on the course.
- For everyone's enjoyment, please keep pace with the group ahead.
- Sprinkler heads and yardage markers are measured to the center of the green.
- Observe daily cart path rules and signage.
- Smooth bunkers and repair ball marks.

SEVEN BRIDGES

GOLF CLUB



-(11)-

SevenBridgesGolfClub.com

## **Thank You for Choosing Seven Bridges** Phone: 630-964-7777

Clubhouse

THE

Bar & Grill